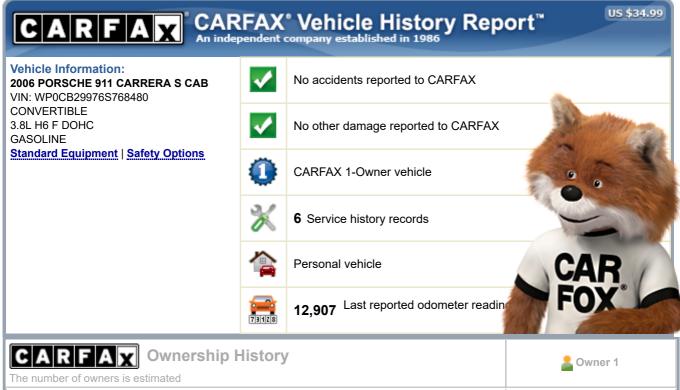

| CARFAX Ownership History  The number of owners is estimated |                                                                                                                                                                                                                                                                                                                                                                                                                                                                                                                                                                                                                                                                                                                                                                                                                                                                                                                                                                                                                                                                                                                                                                                                                                                                                                                                                                                                                                                                                                                                                                                                                                                                                                                                                                                                                                                                                                                                                                                                                                                                                                                                | 🎎 Owner 1     |
|-------------------------------------------------------------|--------------------------------------------------------------------------------------------------------------------------------------------------------------------------------------------------------------------------------------------------------------------------------------------------------------------------------------------------------------------------------------------------------------------------------------------------------------------------------------------------------------------------------------------------------------------------------------------------------------------------------------------------------------------------------------------------------------------------------------------------------------------------------------------------------------------------------------------------------------------------------------------------------------------------------------------------------------------------------------------------------------------------------------------------------------------------------------------------------------------------------------------------------------------------------------------------------------------------------------------------------------------------------------------------------------------------------------------------------------------------------------------------------------------------------------------------------------------------------------------------------------------------------------------------------------------------------------------------------------------------------------------------------------------------------------------------------------------------------------------------------------------------------------------------------------------------------------------------------------------------------------------------------------------------------------------------------------------------------------------------------------------------------------------------------------------------------------------------------------------------------|---------------|
| Year purchased                                              |                                                                                                                                                                                                                                                                                                                                                                                                                                                                                                                                                                                                                                                                                                                                                                                                                                                                                                                                                                                                                                                                                                                                                                                                                                                                                                                                                                                                                                                                                                                                                                                                                                                                                                                                                                                                                                                                                                                                                                                                                                                                                                                                | 2006          |
| Type of owner                                               |                                                                                                                                                                                                                                                                                                                                                                                                                                                                                                                                                                                                                                                                                                                                                                                                                                                                                                                                                                                                                                                                                                                                                                                                                                                                                                                                                                                                                                                                                                                                                                                                                                                                                                                                                                                                                                                                                                                                                                                                                                                                                                                                | Personal      |
| Estimated length of ownership                               | CARFAX                                                                                                                                                                                                                                                                                                                                                                                                                                                                                                                                                                                                                                                                                                                                                                                                                                                                                                                                                                                                                                                                                                                                                                                                                                                                                                                                                                                                                                                                                                                                                                                                                                                                                                                                                                                                                                                                                                                                                                                                                                                                                                                         | 12 yrs. 1 mo. |
| Owned in the following states/provinces                     | 10WNER                                                                                                                                                                                                                                                                                                                                                                                                                                                                                                                                                                                                                                                                                                                                                                                                                                                                                                                                                                                                                                                                                                                                                                                                                                                                                                                                                                                                                                                                                                                                                                                                                                                                                                                                                                                                                                                                                                                                                                                                                                                                                                                         | New York      |
| Estimated miles driven per year                             | The same of the sa | 1,140/yr      |
| Last reported odometer reading                              |                                                                                                                                                                                                                                                                                                                                                                                                                                                                                                                                                                                                                                                                                                                                                                                                                                                                                                                                                                                                                                                                                                                                                                                                                                                                                                                                                                                                                                                                                                                                                                                                                                                                                                                                                                                                                                                                                                                                                                                                                                                                                                                                | 12,907        |