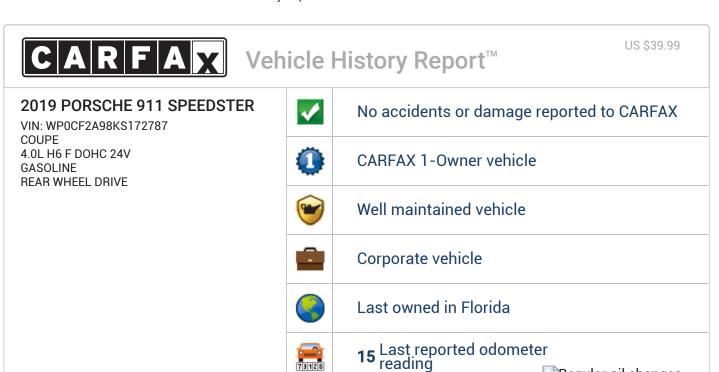

| CARFAX Ownership History The number of owners is estimated | 🚨 Owner 1 |
|------------------------------------------------------------|-----------|
| Year purchased                                             | 2020      |
| Type of owner                                              | Corporate |
| Estimated length of ownership                              | 2 months  |
| Owned in the following states/provinces                    | Florida   |
| Estimated miles driven per year                            |           |
| Last reported odometer reading                             | 15        |

| CARFAX Title History  CARFAX guarantees the information in this section | 🚨 Owner 1             |
|-------------------------------------------------------------------------|-----------------------|
| Salvage   Junk   Rebuilt   Fire   Flood   Hail   Lemon                  | Guaranteed No Problem |
| Not Actual Mileage   Exceeds Mechanical Limits                          | Guaranteed No Problem |

Regular oil changes

| 10/29/2020                        | CARFAX Vehicle History Report for this 2019 PORSCHE 911 SPE | CARFAX Vehicle History Report for this 2019 PORSCHE 911 SPEEDSTER: WP0CF2A98KS172787 |                        |  |  |
|-----------------------------------|-------------------------------------------------------------|--------------------------------------------------------------------------------------|------------------------|--|--|
| CARFA                             | X Additional History                                        | 🚨 Owner 1                                                                            |                        |  |  |
| Not all accidents /               |                                                             |                                                                                      |                        |  |  |
| Total Loss<br>No total loss re    | ported to CARFAX.                                           | ✓                                                                                    | No Issues<br>Reported  |  |  |
| Structural Dam<br>No structural d | age<br>amage reported to CARFAX.                            | ✓                                                                                    | No Issues<br>Reported  |  |  |
| Airbag Deployn<br>No airbag deplo | ✓                                                           | No Issues<br>Reported                                                                |                        |  |  |
| Odometer Chec<br>No indication o  | ✓                                                           | No Issues<br>Indicated                                                               |                        |  |  |
| Accident / Dam<br>No accidents o  | nage<br>r damage reported to CARFAX.                        | ✓                                                                                    | No Issues<br>Reported  |  |  |
| Manufacturer F<br>Check with an a | Recall<br>authorized Porsche dealer for any open recalls.   | <b>✓</b>                                                                             | No Recalls<br>Reported |  |  |
|                                   |                                                             |                                                                                      |                        |  |  |