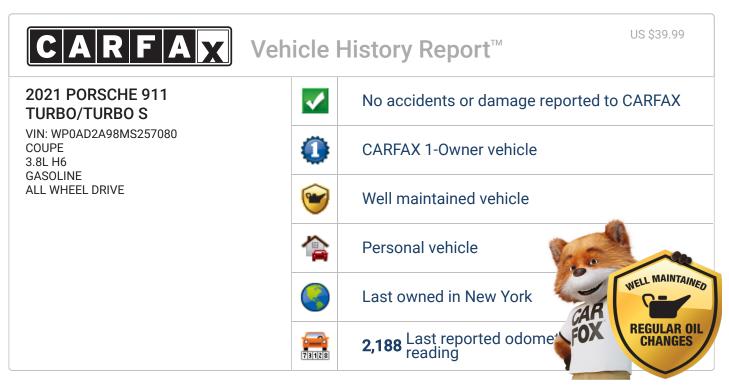

This CARFAX Vehicle History Report is based only on information supplied to CARFAX and available as of 3/20/21 at 12:06:22 PM (CDT). Other information about this vehicle, including problems, may not have been reported to CARFAX. Use this report as one important tool, along with a vehicle inspection and test drive, to make a better decision about your next used car.

| <b>CARFAX</b> Ownership History<br>The number of owners is estimated | 🔓 Owner 1 |
|----------------------------------------------------------------------|-----------|
| Year purchased                                                       | 2020      |
| Type of owner                                                        | Personal  |
| Estimated length of ownership                                        | 2 months  |
| Owned in the following states/provinces                              | New York  |
| Estimated miles driven per year                                      |           |
| Last reported odometer reading                                       | 2,188     |

| CARFAX Title History<br>CARFAX guarantees the information in this section | 🚨 Owner 1                |
|---------------------------------------------------------------------------|--------------------------|
| Salvage   Junk   Rebuilt   Fire   Flood   Hail   Lemon                    | Guaranteed<br>No Problem |
| Not Actual Mileage   Exceeds Mechanical Limits                            | Guaranteed<br>No Problem |

www.antivin.su/c/WP0AD2A98MS257080-OTE3ODA3ODc4N0BjYXJzZnJvbXVzYS5jb20.php

3/20/2021

CARFAX Vehicle History Report for this 2021 PORSCHE 911 TURBO/TURBO S: WP0AD2A98MS257080

| CARFAX Additional History Not all accidents / issues are reported to CARFAX | <mark>ሬ</mark> Owner 1 |
|-----------------------------------------------------------------------------|------------------------|
| Total Loss                                                                  | No Issues              |
| No total loss reported to CARFAX.                                           | Reported               |
| Structural Damage                                                           | No Issues              |
| No structural damage reported to CARFAX.                                    | Reported               |
| Airbag Deployment                                                           | No Issues              |
| No airbag deployment reported to CARFAX.                                    | Reported               |
| Odometer Check                                                              | No Issues              |
| No indication of an odometer rollback.                                      | Indicated              |
| Accident / Damage                                                           | No Issues              |
| No accidents or damage reported to CARFAX.                                  | Reported               |
| Manufacturer Recall                                                         | No Recalls             |
| Check with an authorized Porsche dealer for any open recalls.               | Reported               |

**CARFAX** Detailed History

| Owner 1 Personal Vehi<br>Purchased: 2020 |          |                                                 |                                                                                                                                                                                    |  |
|------------------------------------------|----------|-------------------------------------------------|------------------------------------------------------------------------------------------------------------------------------------------------------------------------------------|--|
| Date                                     | Mileage  | Source                                          | Comments                                                                                                                                                                           |  |
| 12/15/20                                 | 20 13    | New York<br>Inspection Station                  | Passed safety inspection<br>Emissions inspection performed                                                                                                                         |  |
| 12/29/20                                 | 20       | New York<br>Motor Vehicle Dept.<br>Brooklyn, NY | Title issued or updated<br>Registration issued or renewed<br>First owner reported<br>Titled or registered as personal vehicle<br>Loan or lien reported<br>Passed safety inspection |  |
| 03/14/20                                 | 21 2,188 | Dealer Inventory                                | Vehicle offered for sale                                                                                                                                                           |  |