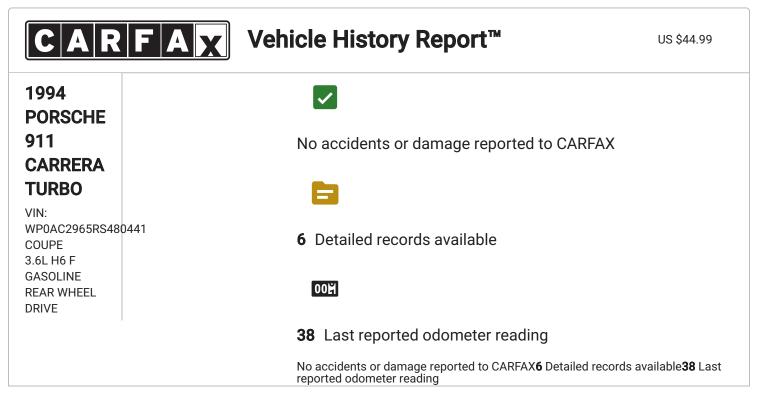

| 12/8/23, 7:11 PM                                                                     | CARFAX Vehicle History Report |   |                        |
|--------------------------------------------------------------------------------------|-------------------------------|---|------------------------|
| <b>Airbag Deployment</b><br>No airbag deployment reported to CARFAX.                 |                               | ~ | No Issues<br>Reported  |
| Odometer Check<br>No indication of an odometer rollback.                             |                               | ~ | No Issues<br>Indicated |
| Accident / Damage<br>No accidents or damage reported to CARFAX.                      |                               | ~ | No Issues<br>Reported  |
| Manufacturer Recall<br>Check with an authorized Porsche dealer for any open recalls. |                               | ~ | No Recalls<br>Reported |
| <b>Basic Warranty</b><br>Original warranty estimated to have expired.                |                               | v | Varranty Expired       |
|                                                                                      |                               |   |                        |
|                                                                                      |                               |   |                        |